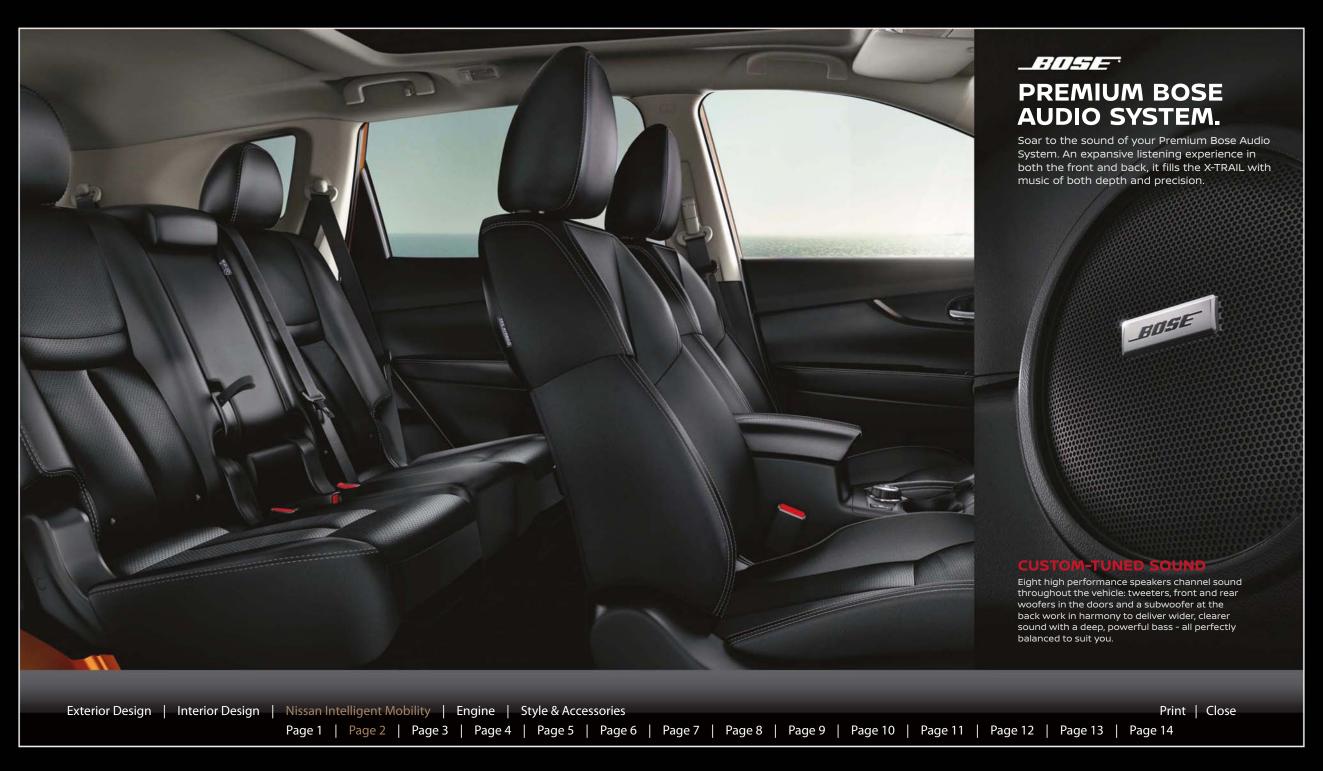

## NISSAN X-TRAIL



Exterior Design | Interior Design | Nissan Intelligent Mobility | Engine | Style & Accessories Print | Close





























## NISSAN ADVANCED DRIVE-ASSIST DISPLAY

## **INNOVATION THAT'S RIGHT** IN FRONT OF YOU.

Turn-by-turn directions, caller ID, available safety features... all your info is right before your eyes on your 5" colour Advanced Drive-Assist Display. Use the steering wheel controls to toggle between different screens. Just click on the arrows. Easy!

## NISSAN INTELLIGENT MOBILITY















Exterior Design | Interior Design | Nissan Intelligent Mobility | Engine | Style & Accessories

Print | Close

Page 1 | Page 2 | Page 3 | Page 4 | Page 5 | Page 6 | Page 7 | Page 8 | Page 9 | Page 10 | Page 11 | Page 12 | Page 13 | Page 14

















#### SLIDE, GLIDE AND SWING WIDE.

A SMARTER 2ND ROW. Thanks to the X-TRAIL's flexible seating system, this 2nd row is truly first class. The 60/40 split seat slides forward for easy access and adjusts to give you more cargo space, more legroom, and everything or anything in between. You can also recline the seats, when it's time to just relax.

**OPTIONAL 3RD ROW.** The X-TRAIL's folding 3rd-row 50/50 split seat gives you additional versatility. Perfect for accommodating extra passengers and their gear, it also folds down completely to make a flat cargo floor for maximum storage capacity.

REAR 77° WIDE OPENING DOORS. The X-TRAIL's rear doors swing out to nearly 80°, giving you easy access to the kids, the cool-box, the snowboards... making life so much easier.





Exterior D