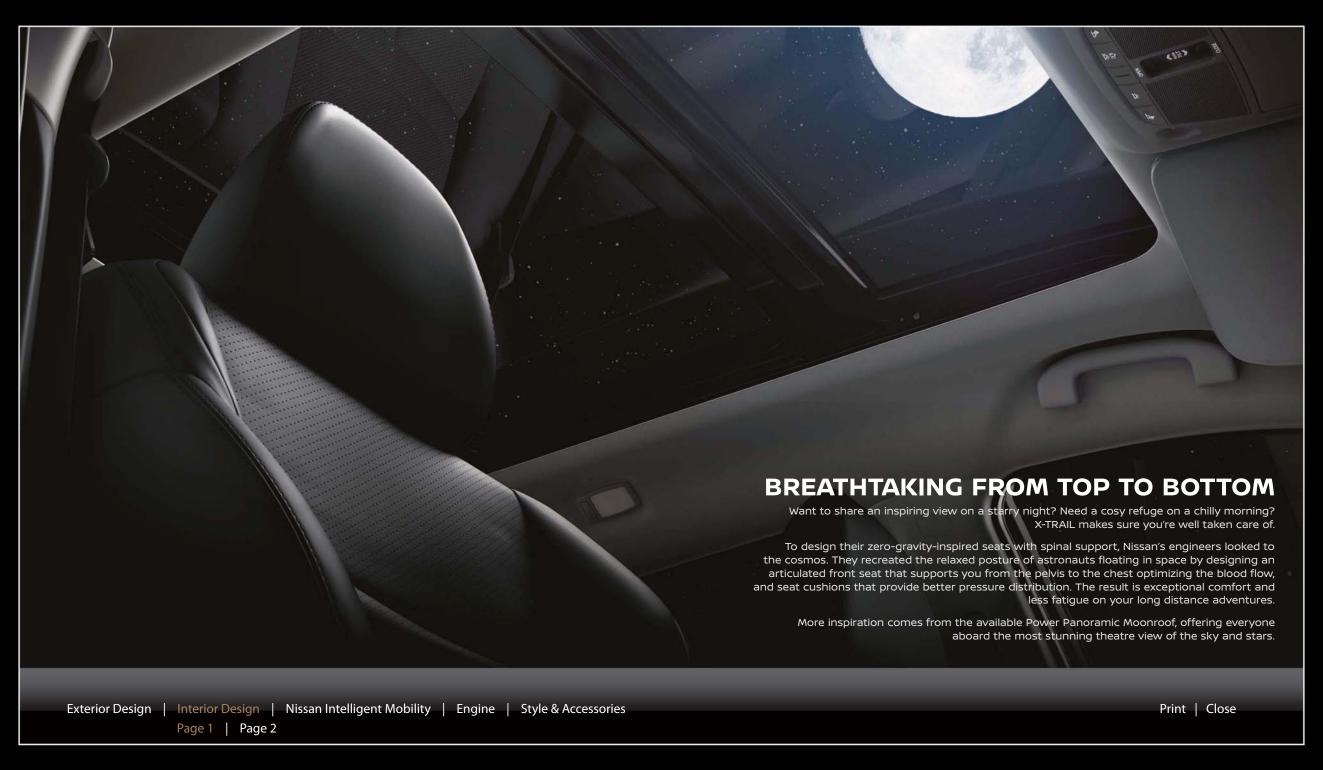

#### SLIDE, GLIDE AND SWING WIDE.

A SMARTER 2ND ROW. Thanks to the X-TRAIL's flexible seating system, this 2nd row is truly first class. The 60/40 split seat slides forward for easy access and adjusts to give you more cargo space, more legroom, and everything or anything in between. You can also recline the seats, when it's time to just relax.

**OPTIONAL 3RD ROW.** The X-TRAIL's folding 3rd-row 50/50 split seat gives you additional versatility. Perfect for accommodating extra passengers and their gear, it also folds down completely to make a flat cargo floor for maximum storage capacity.

REAR 77° WIDE OPENING DOORS. The X-TRAIL's rear doors swing out to nearly 80°, giving you easy access to the kids, the cool-box, the snowboards... making life so much easier.

Exterior Design | Interior Design | Nissan Intelligent Mobility | Engine | Style & Accessories