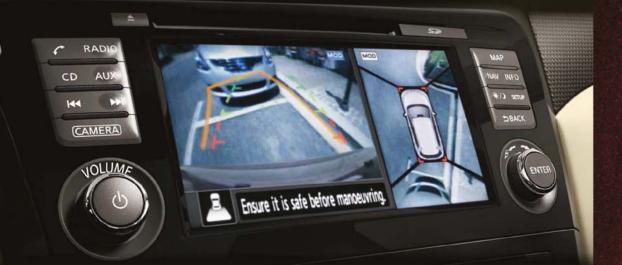

## **SEE ALL SIDES OF THE SITUATION**

#### **BIRD'S EYE VIEW**

Intelligent AVM\* gives you a virtual 360° bird's eye view of your vehicle to bring your parking space and manoeuvring capabilities into full perspective.

#### REAR VIEW OR FRONT VIEW

Thanks to Intelligent AVM\*, you can check the front and back of the car while remaining comfortably in the driver's seat.

#### STRESS-FREE PARALLEL PARKING

Intelligent AVM\* provides visuals that allow you to park like a pro.

\*AVM = Around View Monitor