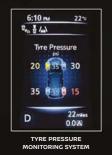

#### **STANDARD**

- D-Shaped Steering Wheel w/ tilt and telescopic adjust
- Digital Audio Broadcast
- LED Signature Day Time Running Lights
- Electric parking brake
- 6 airbags + ABS+ EBD + ESP
- Chassis Control
- Tyre Pressure Monitoring System
- Luggage Board System
- 5" Colour HD Screen in Combimeter
- Cruise control / speed limiter
- Bluetooth with microphone Audio CD, MP3, USB, Aux,
- 4 speakers
- Manual Air Conditioning
- Electric & Heated exterior mirrors Auto Dimming Rear View Mirror ■ Rear folding, reclining and sliding
- bench: 60/40
- 17" alloy wheels
- Hill Start Assist
- Side indicators in door mirrors
- Front and Rear power windows
- Front and Rear armrest
- Spare wheel
- Chrome Glass Surround and Door Handles