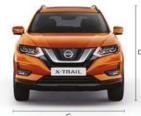

#### DIMENSIONS

- A: Wheelbase: 2,705 MM
- B: Overall length: 4,690 MM
- C: Overall width: 1,820 MM (1,830 MM with 19" tire)
- **D:** Overall height: 1,710 MM (1, 740 MM with roofrails)

Exterior Design | Interior Design | Nissan Intelligent Mobility | Engine | Style & Accessories