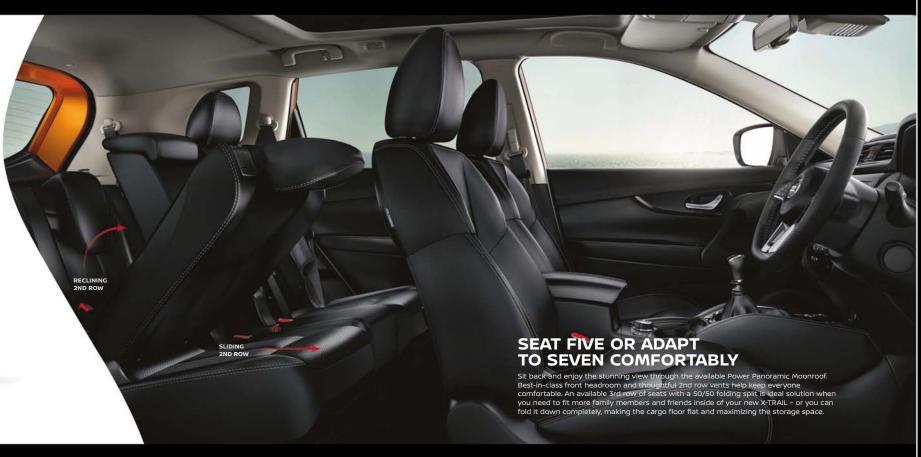

#### SLIDE, GLIDE AND SWING WIDE.

A SMARTER 2ND ROW. Thanks to the X-TRAIL's flexible seating system, this 2nd row is truly first class. The 60/40 split seat slides forward for easy access and adjusts to give you more cargo space, more legroom, and everything or anything in between. You can also recline the seats, when it's time to just relax.

**OPTIONAL 3RD ROW.** The X-TRAIL's folding 3rd-row 50/50 split seat gives you additional versatility. Perfect for accommodating extra passengers and their gear, it also folds down completely to make a flat cargo floor for maximum storage capacity.