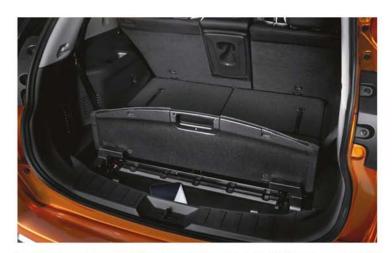

# SINGLE-HANDEDLY REINVENTING VERSATILITY

The exclusive Cargo System adapts to your next trip in an instant. An adjustable set of shelves and dividers offer a variety of 9 configurations - it's so easy, you can do it with one hand.

Secret spot. A long, flat floor for big items, with under-floor storage for things you want to hide

The lowdown. Lower your floor for added height to fit those tall items

Exterior Design | Interior Design | Nissan Intelligent Mobility | Engine | Style & Accessories