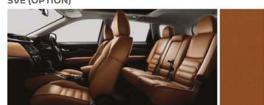

#### SVE

GENUINE LEATHER WITH PERFORATION - BEIGE

GENUINE LEATHER WITH PERFORATION - BLACK

#### SVE (OPTION)

TAN LEATHER WITH SPECIAL QUILTING