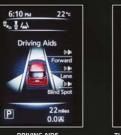

## NISSAN ADVANCED DRIVE-ASSIST DISPLAY

## **INNOVATION THAT'S RIGHT** IN FRONT OF YOU.

Turn-by-turn directions, caller ID, available safety features... all your info is right before your eyes on your 5" colour Advanced Drive-Assist Display. Use the steering wheel controls to toggle between different screens. Just click on the arrows. Easy!