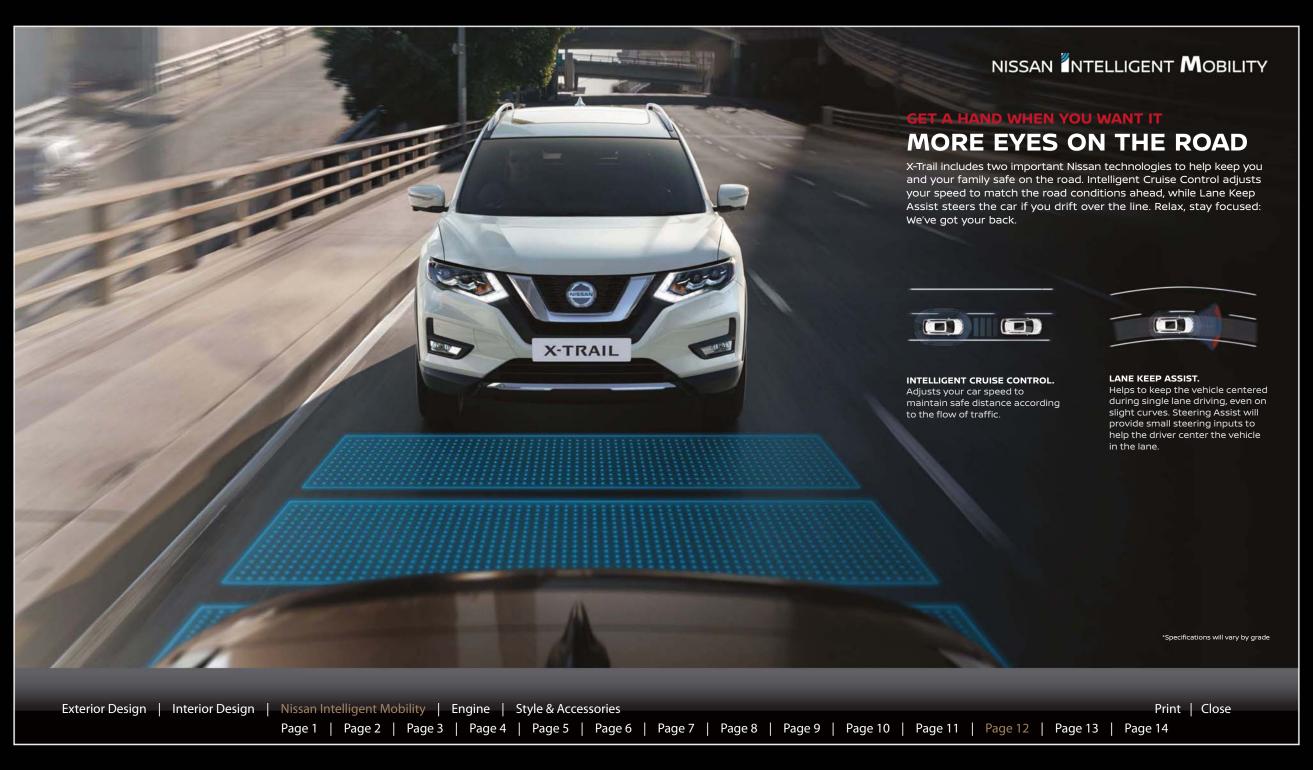

in the space.



#### SPARE YOUR WHEELS

The side is a great help for seeing how close you are to the curb.

## BACKGROUND SAVVY

In Reverse, the display helps you see what's directly behind you, while the overhead view helps with smaller objects that might be hidden below your window.

Exterior Design | Interior Design | Nissan Intelligent Mobility | Engine | Style & Accessories

Page 1 | Page 2 | Page 3 | Page 4 | Page 5 | Page 6 | Page 7 | Page 8 | Page 9 | Page 10 | Page 11 | Page 12 | Page 13 | Page 14





Print | Close





















Page 1 | Page 2 | Page 3 | Page 4 | Page 5 | Page 6 | Page 7 | Page 8 | Page 9 | Page 10 | Page 11 | Page 12 | Page 13 | Page 14

Nissan Intelligent Mobility | Engine | Style & Accessories



Exterior Design | Interior Design |



Print | Close































#### COLOURS



DK Olive - PM - EAN



Orange - PM - EBB New



Red - S - **AX6** 



Blue - PM - RAW New



White - 3P - QAB



Silver - M - **K23** 



Grey - M - KAD



Black - P - **G41** 



Tinted Red - CP - NBF New



DK Brown - P - CAS New

### ALLOY WHEELS



17" alloy (silver painted)



18" alloy (machine cut)



19" alloy (machine cut)

#### TRIMS

#### XE / SV / SV PREMIUM



SUEDE LIKE TRICOT

#### SVE



GENUINE LEATHER WITH PERFORATION - BEIGE



GENUINE LEATHER WITH PERFORATION - BLACK

#### SVE (OPTION)



TAN LEATHER WITH SPECIAL QUILTING

#### DIMENSIONS

- A: Wheelbase: 2,705 MM
- B: Overall length: 4,690 MM
- C: Overall width: 1,820 MM (1,830 MM with 19" tire)
- **D:** Overall height: 1,710 MM (1, 740 MM with roofrails)





Exterior Desi