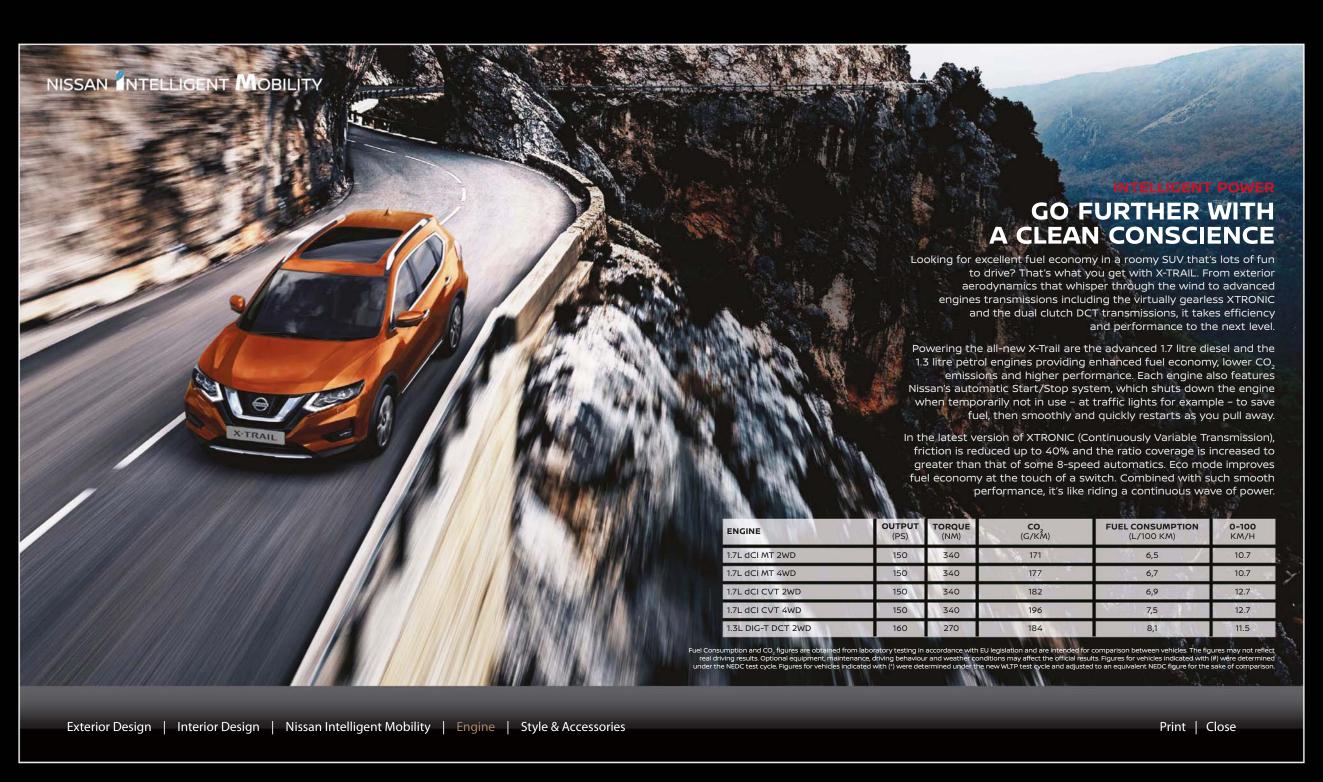

#### SPARE YOUR WHEELS

The side is a great help for seeing how close you are to the curb.

## BACKGROUND SAVVY

In Reverse, the display helps you see what's directly behind you, while the overhead view helps with smaller objects that might be hidden below your window.

Exterior Design | Interior Design | Nissan Intelligent Mobility | Engine | Style & Accessories

Page 1 | Page 2 | Page 3 | Page 4 | Page 5 | Page 6 | Page 7 | Page 8 | Page 9 | Page 10 | Page 11 | Page 12 | Page 13 | Page 14





Print | Close





















Page 1 | Page 2 | Page 3 | Page 4 | Page 5 | Page 6 | Page 7 | Page 8 | Page 9 | Page 10 | Page 11 | Page 12 | Page 13 | Page 14

Nissan Intelligent Mobility | Engine | Style & Accessories



Exterior Design | Interior Design |



Print | Close































#### COLOURS



DK Olive - PM - EAN



Orange - PM - EBB New



Red - S - **AX6** 



Blue - PM - RAW New



White - 3P - QAB



Silver - M - **K23** 



Grey - M - KAD



Black - P - **G41** 



Tinted Red - CP - NBF New



DK Brown - P - CAS New

### ALLOY WHEELS



17" alloy (silver painted)



18" alloy (machine cut)



19" alloy (machine cut)

#### TRIMS

#### XE / SV / SV PREMIUM



SUEDE LIKE TRICOT

#### SVE



GENUINE LEATHER WITH PERFORATION - BEIGE



GENUINE LEATHER WITH PERFORATION - BLACK

#### SVE (OPTION)



TAN LEATHER WITH SPECIAL QUILTING

#### DIMENSIONS

- A: Wheelbase: 2,705 MM
- B: Overall length: 4,690 MM
- C: Overall width: 1,820 MM (1,830 MM with 19" tire)
- **D:** Overall height: 1,710 MM (1, 740 MM with roofrails)





Exterior Design | Interior Desi