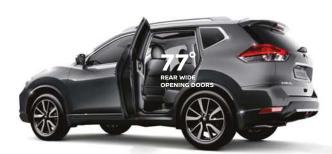

REAR 77° WIDE OPENING DOORS. The X-TRAIL's rear doors swing out to nearly 80°, giving you easy access to the kids, the cool-box, the snowboards... making life so much easier.

Exterior Design | Interior Design | Nissan Intelligent Mobility | Engine | Style & Accessories