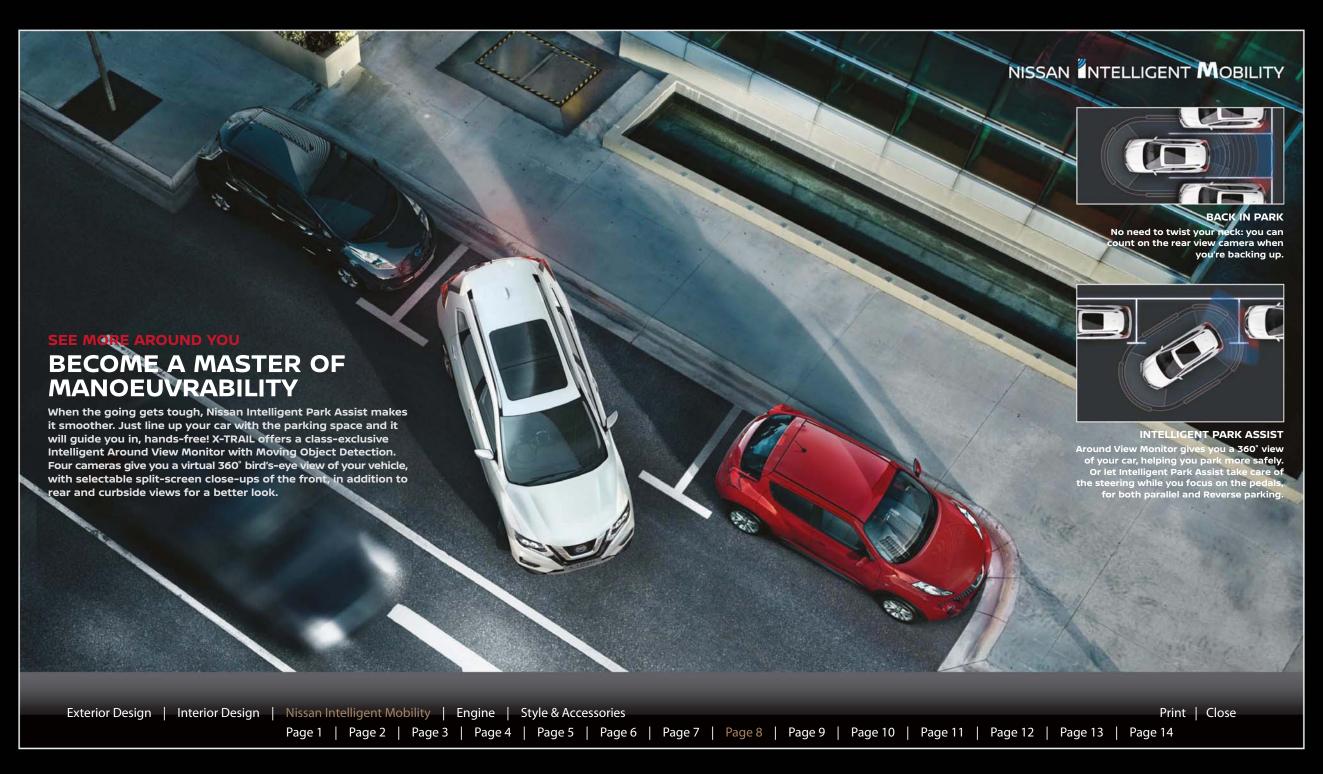

## **SEE ALL SIDES OF THE SITUATION**

#### **BIRD'S EYE VIEW**

Intelligent AVM\* gives you a virtual 360° bird's eye view of your vehicle to bring your parking space and manoeuvring capabilities into full perspective.

#### REAR VIEW OR FRONT VIEW

Thanks to Intelligent AVM\*, you can check the front and back of the car while remaining comfortably in the driver's seat.

#### STRESS-FREE PARALLEL PARKING

Intelligent AVM\* provides visuals that allow you to park like a pro.

\*AVM = Around View Monitor