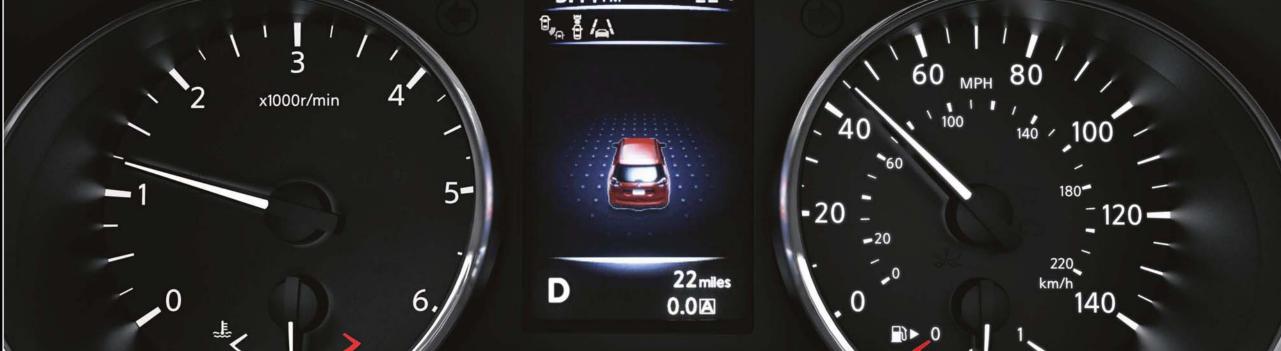

## **SEE ALL SIDES OF THE SITUATION**

#### **BIRD'S EYE VIEW**

Intelligent AVM\* gives you a virtual 360° bird's eye view of your vehicle to bring your parking space and manoeuvring capabilities into full perspective.

#### REAR VIEW OR FRONT VIEW

Thanks to Intelligent AVM\*, you can check the front and back of the car while remaining comfortably in the driver's seat.