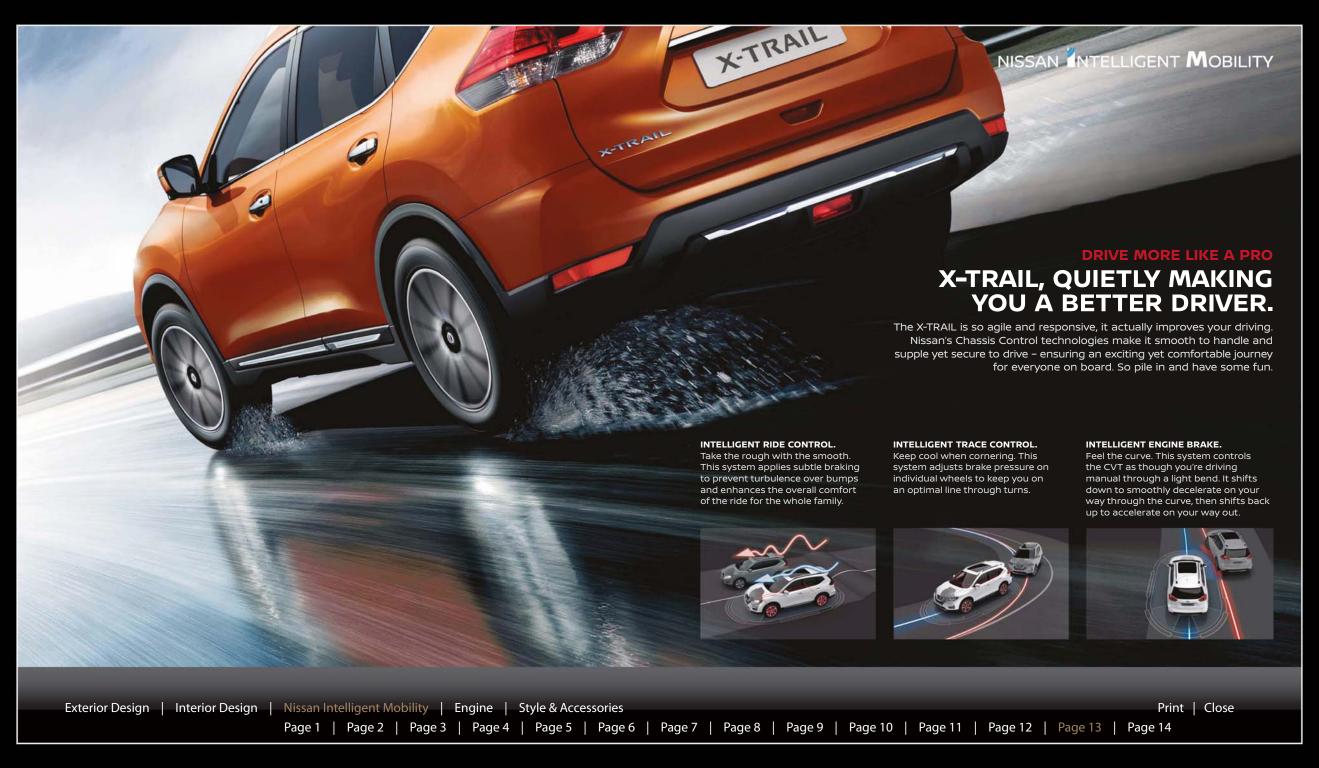

e space.



#### SPARE YOUR WHEELS

The side is a great help for seeing how close you are to the curb.

## BACKGROUND SAVVY

In Reverse, the display helps you see what's directly behind you, while the overhead view helps with smaller objects that might be hidden below your window.

Exterior Design | Interior Design | Nissan Intelligent Mobility | Engine | Style & Accessories

Page 1 | Page 2 | Page 3 | Page 4 | Page 5 | Page 6 | Page 7 | Page 8 | Page 9 | Page 10 | Page 11 | Page 12 | Page 13 | Page 14





Print | Close





















Page 1 | Page 2 | Page 3 | Page 4 | Page 5 | Page 6 | Page 7 | Page 8 | Page 9 | Page 10 | Page 11 | Page 12 | Page 13 | Page 14

Nissan Intelligent Mobility | Engine | Style & Accessories



Exterior Design | Interior Design |



Print | Close































#### COLOURS



DK Olive - PM - EAN



Orange - PM - EBB New



Red - S - **AX6** 



Blue - PM - RAW New



White - 3P - QAB



Silver - M - **K23** 



Grey - M - KAD



Black - P - **G41** 



Tinted Red - CP - NBF New



DK Brown - P - CAS New

### ALLOY WHEELS



17" alloy (silver painted)



18" alloy (machine cut)



19" alloy (machine cut)

#### TRIMS

#### XE / SV / SV PREMIUM



SUEDE LIKE TRICOT

#### SVE



GENUINE LEATHER WITH PERFORATION - BEIGE



GENUINE LEATHER WITH PERFORATION - BLACK

#### SVE (OPTION)



TAN LEATHER WITH SPECIAL QUILTING

#### DIMENSIONS

- A: Wheelbase: 2,705 MM
- B: Overall length: 4,690 MM
- C: Overall width: 1,820 MM (1,830 MM with 19" tire)
- **D:** Overall height: 1,710 MM (1, 740 MM with roofrails)





Exterior Design | I