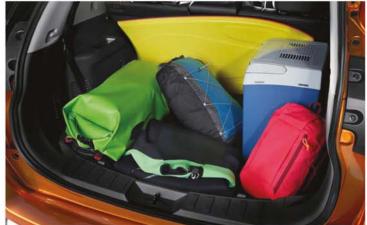

# SINGLE-HANDEDLY REINVENTING VERSATILITY

The exclusive Cargo System adapts to your next trip in an instant. An adjustable set of shelves and dividers offer a variety of 9 configurations - it's so easy, you can do it with one hand.

Secret spot. A long, flat floor for big items, with under-floor storage for things you want to hide

The lowdown. Lower your floor for added height to fit those tall items

Exterior Design | Interior Design | Nissan Intelligent Mobility | Engine | Style & Accessories