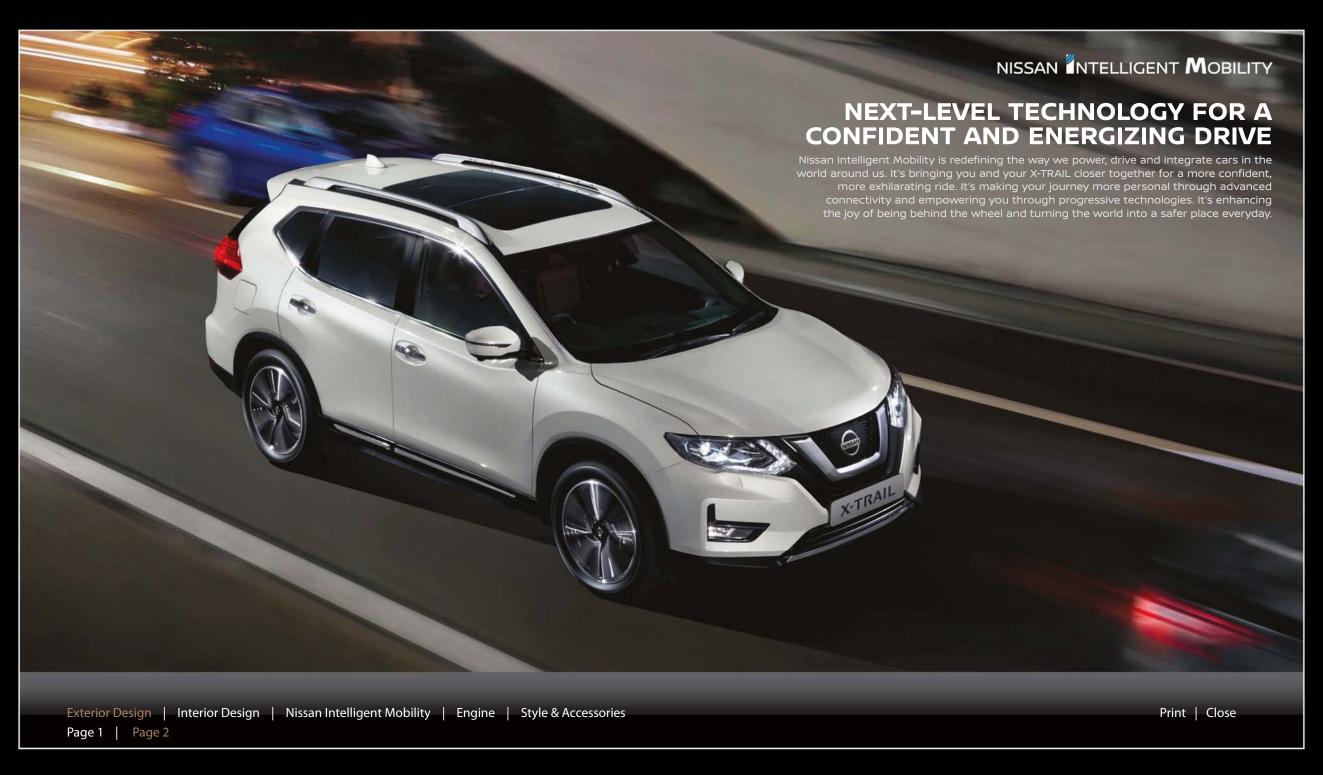

## NISSAN X-TRAIL



Exterior Design | Interior Design | Nissan Intelligent Mobility | Engine | Style & Accessories Print | Close





























## NISSAN ADVANCED DRIVE-ASSIST DISPLAY

## **INNOVATION THAT'S RIGHT** IN FRONT OF YOU.

Turn-by-turn directions, caller ID, available safety features... all your info is right before your eyes on your 5" colour Advanced Drive-Assist Display. Use the steering wheel controls to toggle between different screens. Just click on the arrows. Easy!

## NISSAN INTELLIGENT MOBILITY















Exterior Design | Interior Design | Nissan Intelligent Mobility | Engine | Style & Accessories

Print | Close

Page 1 | Page 2 | Page 3 | Page 4 | Page 5 | Page 6 | Page 7 | Page 8 | Page 9 | Page 10 | Page 11 | Page 12 | Page 13 | Page 14

















#### SLIDE, GLIDE AND SWING WIDE.

A SMARTER 2ND ROW. Thanks to the X-TRAIL's flexible seating system, this 2nd row is truly first cl