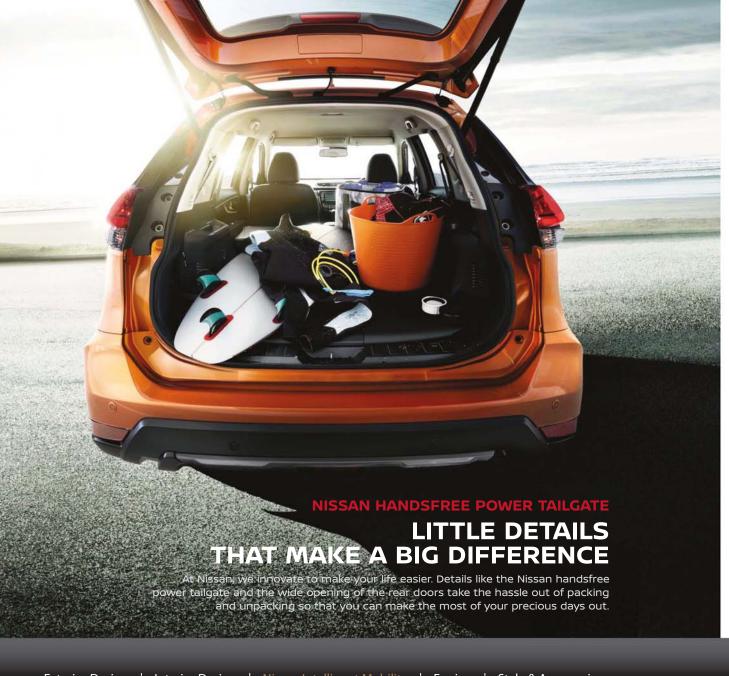

REAR 77° WIDE OPENING DOORS. The X-TRAIL's rear doors swing out to nearly 80°, giving you easy access to the kids, the cool-box, the snowboards... making life so much easier.

Exterior Design | Interior Design | Nissan Intelligent Mobility | Engine | Style & Accessories