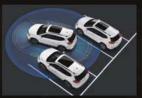

#### **FEAR NO PARKING LOT**

Tight spot with cars on either side? The overhead view helps you center your X-TRAIL in the space.