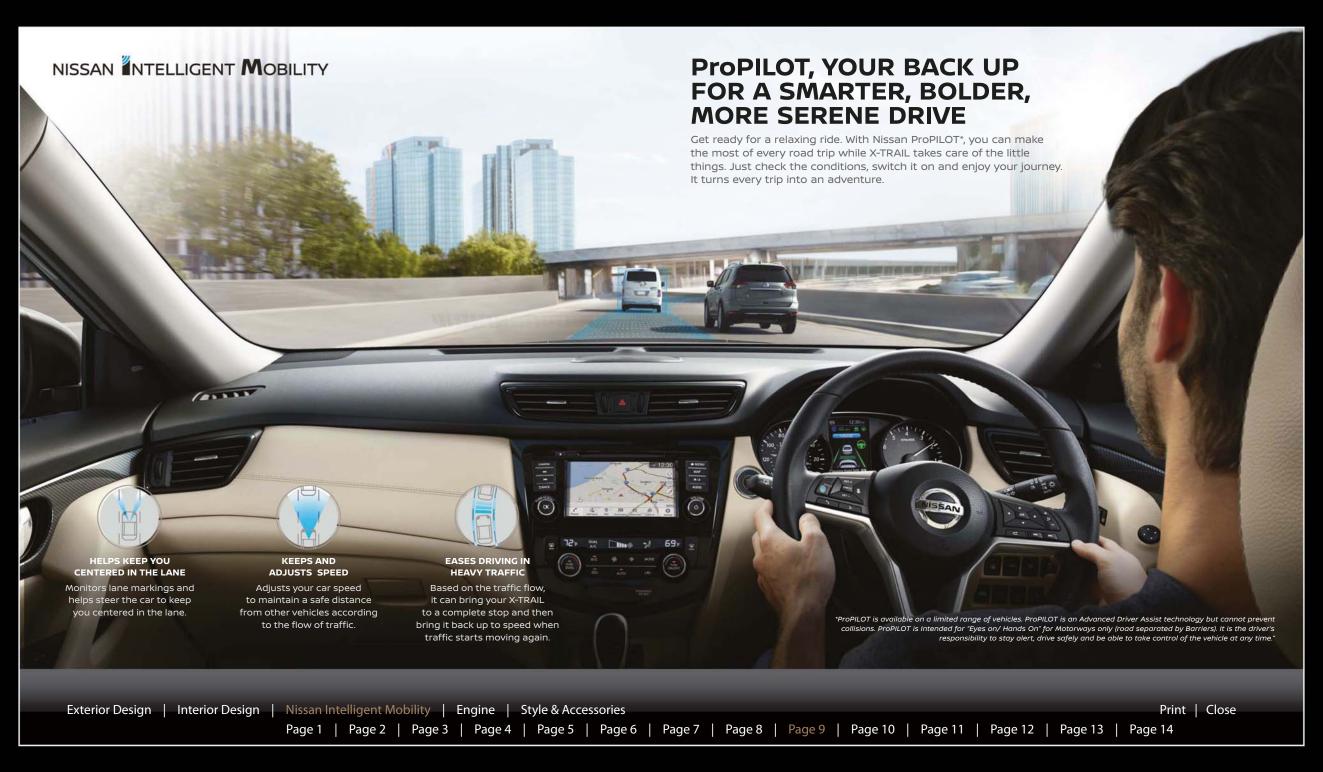

## NISSAN ADVANCED DRIVE-ASSIST DISPLAY

## **INNOVATION THAT'S RIGHT** IN FRONT OF YOU.

Turn-by-turn directions, caller ID, available safety features... all your info is right before your eyes on your 5" colour Advanced Drive-Assist Display. Use the steering wheel controls to toggle between different screens. Just click on the arrows. Easy!