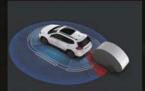

#### **BIRD'S EYE VIEW**

Intelligent AVM\* gives you a virtual 360° bird's eye view of your vehicle to bring your parking space and manoeuvring capabilities into full perspective.