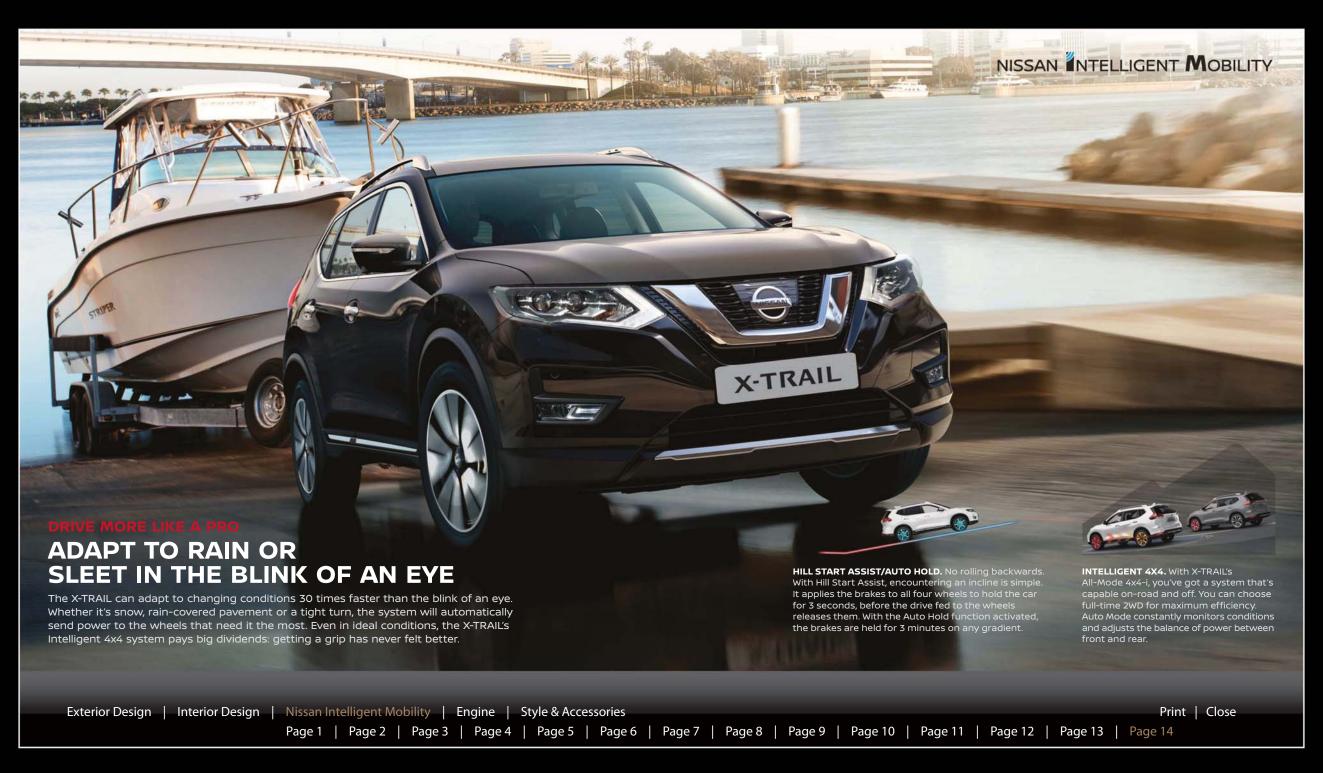

e.



#### SPARE YOUR WHEELS

The side is a great help for seeing how close you are to the curb.

## BACKGROUND SAVVY

In Reverse, the display helps you see what's directly behind you, while the overhead view helps with smaller objects that might be hidden below your window.

Exterior Design | Interior Design | Nissan Intelligent Mobility | Engine | Style & Accessories

Page 1 | Page 2 | Page 3 | Page 4 | Page 5 | Page 6 | Page 7 | Page 8 | Page 9 | Page 10 | Page 11 | Page 12 | Page 13 | Page 14





Print | Close





















Page 1 | Page 2 | Page 3 | Page 4 | Page 5 | Page 6 | Page 7 | Page 8 | Page 9 | Page 10 | Page 11 | Page 12 | Page 13 | Page 14

Nissan Intelligent Mobility | Engine | Style & Accessories



Exterior Design | Interior Design |



Print | Close































#### COLOURS



DK Olive - PM - EAN



Orange - PM - EBB New



Red - S - **AX6** 



Blue - PM - RAW New



White - 3P - QAB



Silver - M - **K23** 



Grey - M - KAD



Black - P - **G41** 



Tinted Red - CP - NBF New



DK Brown - P - CAS New

### ALLOY WHEELS



17" alloy (silver painted)



18" alloy (machine cut)



19" alloy (machine cut)

#### TRIMS

#### XE / SV / SV PREMIUM



SUEDE LIKE TRICOT

#### SVE



GENUINE LEATHER WITH PERFORATION - BEIGE



GENUINE LEATHER WITH PERFORATION - BLACK

#### SVE (OPTION)



TAN LEATHER WITH SPECIAL QUILTING

#### DIMENSIONS

- A: Wheelbase: 2,705 MM
- B: Overall length: 4,690 MM
- C: Overall width: 1,820 MM (1,830 MM with 19" tire)
- **D:** Overall height: 1,710 MM (1, 740 MM with roofrails)





Exterior Design | Interio