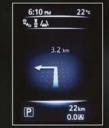

## NISSAN ADVANCED DRIVE-ASSIST DISPLAY

## **INNOVATION THAT'S RIGHT** IN FRONT OF YOU.

Turn-by-turn directions, caller ID, available safety features... all your info is right before your eyes on your 5" colour Advanced Drive-Assist Display. Use the steering wheel controls to toggle between different screens. Just click on the arrows. Easy!