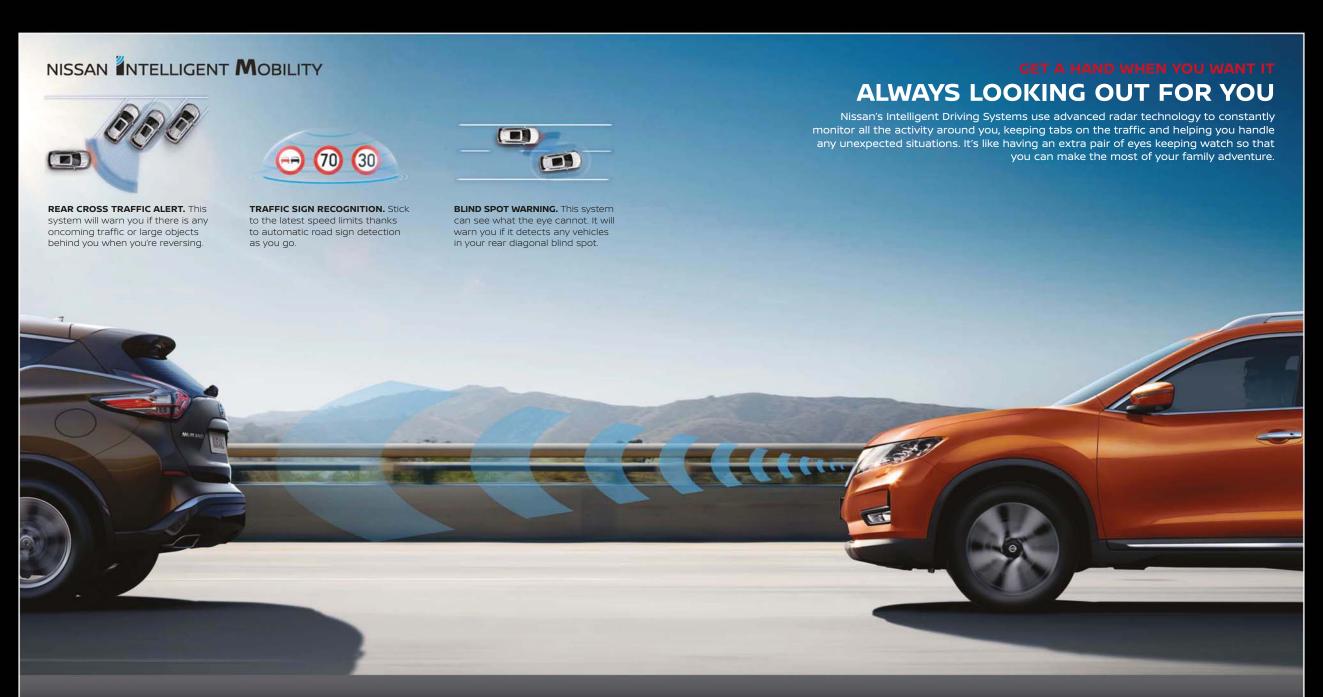

#### **SAFETY**

We work with our intelligent driving systems to constantly look out for you and help you avoid any mishaps for a bolder, more confident driving experience day after day. Our Around View Monitor uses 4 cameras to give you a virtual birds eye view of your car in its surroundings.