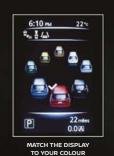

#### **BIRD'S EYE VIEW**

Intelligent AVM\* gives you a virtual 360° bird's eye view of your vehicle to bring your parking space and manoeuvring capabilities into full perspective.

#### **FEAR NO PARKING LOT**

Tight spot with cars on either side? The overhead view helps you center your X-TRAIL in the space.