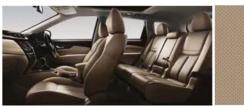

#### SVE

GENUINE LEATHER WITH PERFORATION - BEIGE

GENUINE LEATHER WITH PERFORATION - BLACK

#### SVE (OPTION)

TAN LEATHER WITH SPECIAL QUILTING